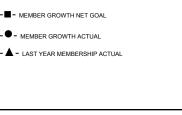

## GOALS AND ACTUAL MEMBERS CUMULATIVE

MEMBERSHIP DATA

774 (53.38%)

| DROPPED CLUBS: 1 |    |
|------------------|----|
| DROPPED MEMBERS  |    |
| DECEASED         | 2  |
| CLUB CANCELLED   | 0  |
| OTHER            | 22 |
| TOTAL            | 24 |